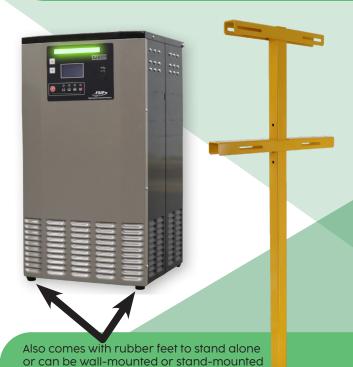

### Optional Add On:

Integrated Data Logger with Real-Time Clock (RTC)

(with optional **Vertical Charger Stand**)

| Model                                                                  | DC Output<br>Voltage | DC Output<br>Current | Flooded 8-Hour<br>Ah Range (C6) | Flooded 4-Hour<br>Ah Range (C6) | AC Input<br>Breaker | Input Voltage |
|------------------------------------------------------------------------|----------------------|----------------------|---------------------------------|---------------------------------|---------------------|---------------|
| <b>GREEN</b> X <b>Dim.:</b> 13.7" x 15.9" x 26.2" <b>Wt.:</b> 135 lbs. |                      |                      |                                 |                                 |                     |               |
| 24-GREENX480-24250                                                     | 24 V                 | 250 A                | 2,500 Ah                        | 1,250 Ah                        | 30 A                | 480 VAC       |
| 24-GREENX480-36250                                                     | 36 V                 | 250 A                | 2,500 Ah                        | 1,250 Ah                        | 20 A                | 480 VAC       |
| 24-GREENX480-48250                                                     | 48 V                 | 250 A                | 2,500 Ah                        | 1,250 Ah                        | 27 A                | 480 VAC       |
| 24-GREENX480-24300                                                     | 24 V                 | 300 A                | 2,500 Ah                        | 1,250 Ah                        | 35 A                | 480 VAC       |
| 24-GREENX480-36300                                                     | 36 V                 | 300 A                | 2,500 Ah                        | 1,250 Ah                        | 35 A                | 480 VAC       |
| 24-GREENX480-48300                                                     | 48 V                 | 300 A                | 2,500 Ah                        | 1,250 Ah                        | 35 A                | 480 VAC       |
| 24-GREENX480-80160                                                     | 80 V                 | 160 A                | 1,320 Ah                        | 680 Ah                          | 30 A                | 480 VAC       |
| 24-GREENX480-80200                                                     | 80 V                 | 200 A                | 1,750 Ah                        | 875 Ah                          | 40 A                | 480 VAC       |
| 24-GREENX600-48300                                                     | 48 V                 | 300 A                | 2,060 Ah                        |                                 | 30 A                | 600 VAC       |