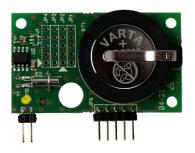

- High energy efficiency rating of greater than 90%
- Battery auto-sensing technology
- Includes 10-foot DC cable
- 220, 480, & 600 VAC available

These **GREEN**X units are durable, dependable modular designed for uninterrupted charging. These units are easy to service and repair, when necessary, with little to no downtime.



Photo is of a GREEN6, the GREENX will have 5-6 modules.















# FSIP GREENX THREE PHASE INDUSTRIAL BATTERY CHARGER

**NEW** bright green LED charging status bar to provide better visibility from further distance Multivoltage/multicurrent configurable via front display or USB A/B port Charging status indicator Easy to read LCD display



### Optional Add On: Battery Identifier (BID)



### Optional Add On:

Integrated Data Logger with Real-Time Clock (RTC)





(with optional **Vertical Charger Stand**)

| Model                                                                  | DC Output<br>Voltage | DC Output<br>Current | Flooded 8-Hour<br>Ah Range (C6) | Flooded 4-Hour<br>Ah Range (C6) | AC Input<br>Breaker | Input Voltage |
|------------------------------------------------------------------------|----------------------|----------------------|---------------------------------|---------------------------------|---------------------|---------------|
| <b>GREEN</b> X <b>Dim.:</b> 13.7" x 15.9" x 26.2" <b>Wt.:</b> 135 lbs. |                      |                      |                                 |                                 |                     |               |
| 24-GREENX480-24250