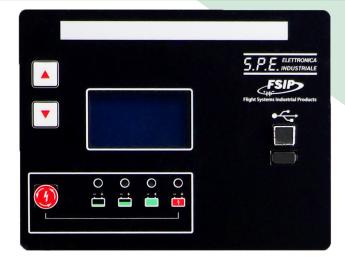

# FSIP GREENX THREE PHASE INDUSTRIAL BATTERY CHARGER

**NEW** bright green LED charging status bar to provide better visibility from further distance Multivoltage/multicurrent configurable via front display or USB A/B port Charging status indicator Easy to read LCD display