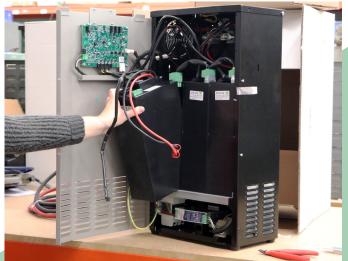

These **GREEN**X units are durable, dependable modular designed for uninterrupted charging. These units are easy to service and repair, when necessary, with little to no downtime.

Photo is of a GREEN6, the GREENX will have 5-6 modules.