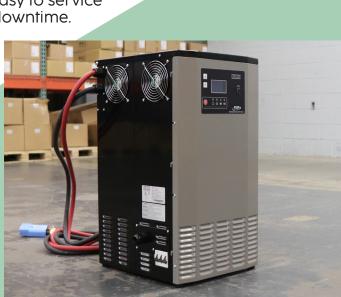

# GREENX THREE PHASE INDUSTRIAL BATTERY CHARGER

A division of **TVH** 

#### FSIP's

exclusive

**GREEN** Series is

high-frequency, fully automatic, industrial battery chargers for use with either lead-acid or lithium batteries. These units are enclosed in a steel case that may be wallmounted or mounted onto our optional vertical charging stand. Ideal for light to heavy-duty electric vehicle charging. Available in single or three-phase models.

# FSIP GREENX THREE PHASE INDUSTRIAL BATTERY CHARGER

**NEW** bright green LED charging status bar to provide better visibility from further distance Multivoltage/multicurrent configurable via front display or USB A/B port Charging status indicator Easy to read LCD display