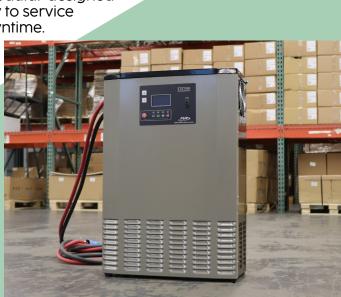

# FSIP's exclusive

# **GREEN**

Series is highfrequency, fully
automatic, industrial
battery chargers for
use with either lead-acid or
lithium batteries. These units are
enclosed in a steel case that may
be wall-mounted or mounted onto our
optional vertical charging stand. Ideal
for light to heavy-duty electric vehicle
charging. Available in single or threephase models.

(with optional **Vertical Charger Stand**)