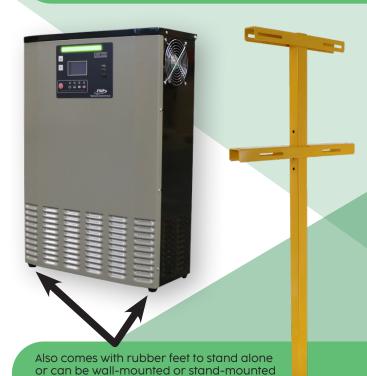

(CAN Bus option for lithium batteries)
- · Includes 10-foot DC cable
- · UL, cUL, and CEC certified
- Remanufacturable
- Battery auto-sensing technology
- · 220, 480, & 600 VAC available

These **GREEN**8 units are durable, dependable modular designed for uninterrupted charging. These units are easy to service and repair, when necessary, with little to no downtime.



Photo is of a GREEN6, the GREEN8 will have 4 modules.















**NEW** bright green LED charging status bar to provide better visibility from further distance Multivoltage/multicurrent configurable via front display or USB A/B port Charging status indicator Easy to read LCD display



### Optional Add On:

Integrated Data Logger with Real-Time Clock (RTC)



**DC Output** 

# Optional Add On: Battery Identifier (BID)



| t                                                       | DC Output<br>Current | Flooded 8-Hour<br>Ah Range (C6) | Flooded 4-Hour<br>Ah Range (C6) | AC Input<br>Breaker | Input Voltage |
|---------------------------------------------------------|----------------------|---------------------------------|---------------------------------|---------------------|---------------|
| <b>Dim.:</b> 19.5" x 8.6" x 26.2" <b>Wt.:</b> 95.5 lbs. |                      |                                 |                                 |                     |               |
|                                                         | 200 A                | 1,650 Ah                        | 850 Ah                          | 50 A                | 208-240 VAC   |
|