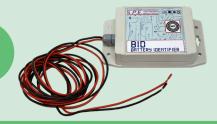

# Optional Add On: Battery Identifier (BID)

| t                                                       | DC Output<br>Current | Flooded 8-Hour<br>Ah Range (C6) | Flooded 4-Hour<br>Ah Range (C6) | AC Input<br>Breaker | Input Voltage |
|---------------------------------------------------------|----------------------|---------------------------------|---------------------------------|---------------------|---------------|
| <b>Dim.:</b> 19.5" x 8.6" x 26.2" <b>Wt.:</b> 95.5 lbs. |                      |                                 |                                 |                     |               |
|                                                         | 200 A                | 1,650 Ah                        | 850 Ah                          | 50 A                | 208-240 VAC   |
|                                                         | 200 A                | 1,650 Ah                        | 850 Ah                          | 50 A                | 208-240 VAC   |
|                                                         | 200 A                | 1,650 Ah                        | 850 Ah                          | 50 A                | 208-240 VAC   |
|                                                         | 200 A                | 1,650 Ah                        | 850 Ah                          | 25 A                | 480 VAC       |
|                                                         |                      |                                 |                                 |                     |               |