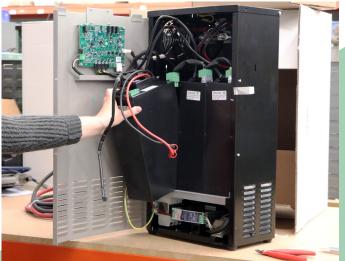

These **GREEN**8 units are durable, dependable modular designed for uninterrupted charging. These units are easy to service and repair, when necessary, with little to no downtime.

Photo is of a GREEN6, the GREEN8 will have 4 modules.