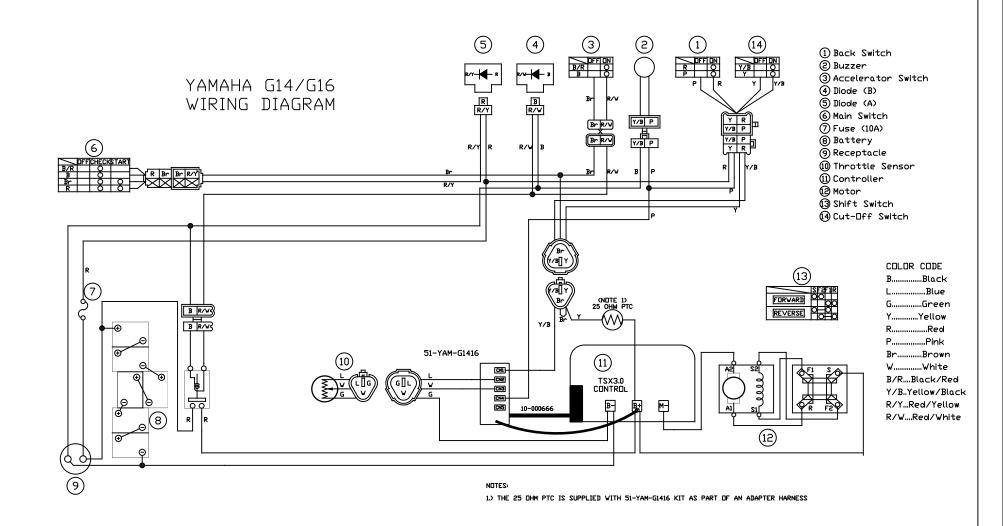

YAMAHA G14 G16 NAVITAS TSX3.0

INSTALLATION DIAGRAM

DWG NO.

SHEET

1 of 1

INDUSTRIAL PRODUCTS

DATE 8/17/2020 SIZE FSCM NO.

SCALE