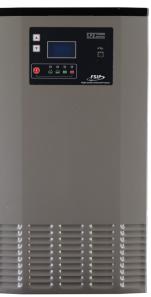

#### **GREEN2**

- 120VAC
- 24V, 36V or 48V
- 40A to 70A

#### **GREEN4 UL**

- 220VAC Single-phase
- 24V, 36V, 48V or 80V
- 50A to 120A

#### **GREEN6**

- 220VAC or 480VAC 3-phase
- Modular System
- Programmable from 24V to 48V
- 70A to 150A