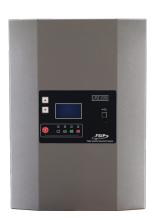

#### **GREEN2**

- 120VAC
- 24V, 36V or 48V
- 40A to 70A

#### **GREEN4 UL**

- 220VAC Single-phase
- 24V, 36V, 48V or 80V
- 50A to 120A

#### **GREEN6**

- 220VAC or 480VAC 3-phase
- Modular System
- Programmable from 24V to 48V
- 70A to 150A