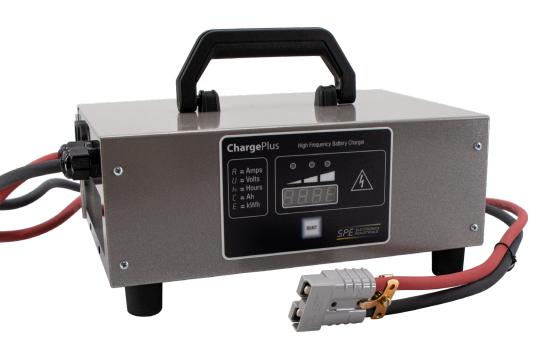

This universal, high-frequency replacement charger is perfect for golf cars, pallet jacks, scissor lifts, sweeper-scrubbers and more!

## **FEATURES**:

- Adjustable to 12, 24, 36, or 48 volts
- Begin charge cycle with as low as 2 volts
- · Float feature allows batteries to maintain full charge after charge cycle
- Standard SB50 DC connector to attach required adapter cable for your vehicle application
- Set to flooded lead-acid batteries (AGM, gel or lithium available by request)
- 2 year warranty
- UL approved