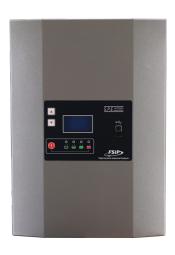

#### **GREEN2**

- 120VAC
- 24V, 36V or 48V
- 40A to 70A

#### **GREEN4 UL**

- 220VAC Single-phase
- 24V, 36V, 48V or 80V
- 50A to 120A

#### **GREEN6**

- 220VAC or 480VAC 3-phase
- Modular System
- Programmable from 24V to 48V
- 70A to 150A