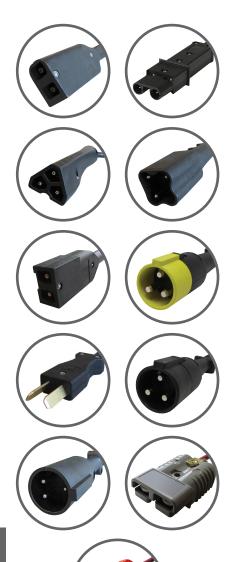

This universal, high-frequency replacement charger is perfect for golf cars, pallet jacks, scissor lifts, sweeper-scrubbers and more!

## **FEATURES**:

- Adjustable to 12, 24, 36, or 48 volts
- Begin charge cycle with as low as 2 volts
- · Float feature allows batteries to maintain full charge after charge cycle
- Standard SB50 DC connector to attach required adapter cable for your vehicle application
- Set to flooded lead-acid batteries (AGM, gel or lithium available by request)
- 2 year warranty
- UL approved