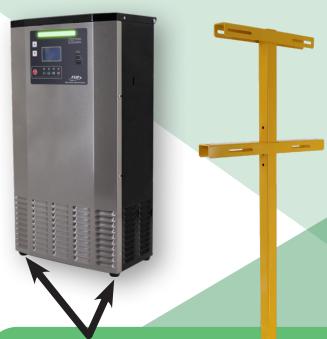

## **GREEN**

Series is highfrequency, fully
automatic, industrial
battery chargers for
use with either lead-acid or
lithium batteries. These units are
enclosed in a steel case that may
be wall-mounted or mounted onto our
optional vertical charging stand. Ideal
for light to heavy-duty electric vehicle
charging. Available in single or threephase models.

These **GREEN**6 units are durable, dependable modular designed for uninterrupted charging. These units are easy to service and repair, when necessary, with little to no downtime.

**NEW** bright green LED charging status bar to provide better visibility from further distance Multivoltage/multicurrent configurable via front display or USB A/B port Charging status indicator Easy to read LCD display

## Optional Add On: Battery Identifier (BID)

Also comes with rubber feet to stand alone or can be wall-mounted or stand-mounted (with optional **Vertical Charger Stand**)

| Model                                                                | DC Output<br>Voltage | DC Output<br>Current | Flooded 8-Hour Ah<br>Range (C6) | AC Input<br>Breaker | Input Voltage |
|----------------------------------------------------------------------|----------------------|----------------------|---------------------------------|---------------------|---------------|
| <b>GREEN</b> 6 <b>Dim.:</b> 13.7" × 8.7" × 26.2" <b>Wt.:</b> 78 lbs. |                      |                      |                                 |                     |               |
| 24-GREEN6220-24150                                                   | 24 V                 | 150 A                | 1,250 Ah                        | 20 A                | 208-240 VAC   |
| 24-GREEN6220-36150                                                   | 36 V                 | 150 A                | 1,250 Ah                        | 30 A                | 208-240 VAC   |
| 24-GREEN6220-48150                                                   | 48 V                 | 150 A                | 1,250 Ah                        | 35 A                | 208-240 VAC   |
| 24-GREEN6220-80100                                                   | 80 V                 | 100 A                | 850 Ah                          | 40 A                | 208-240 VAC   |
| 24-GREEN6-24150                                                      | 24 V                 | 150 A                | 1,250 Ah                        | 10 A                | 480 VAC       |
| 24-GREEN6-36150                                                      | 36 V                 | 150 A                | 1,250 Ah                        | 15 A                | 480 VAC       |
| 24-GREEN6-48150                                                      | 48 V                 | 150 A                | 1,250 Ah                        | 20 A                | 480 VAC       |
| 24-GREEN6-80100                                                      | 80 V                 | 100 A                | 850 Ah                          | 20 A                | 480 VAC       |
| 24-GREEN6600-48150                                                   | 48 V                 | 150 A                | 1,030 Ah                        | 15 A                | 600 VAC       |
| 24-GREEN6600-80100                                                   | 80 V                 | 100 A                | 1,250 Ah                        | 15 A                | 600 VAC       |