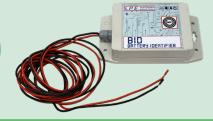

## Optional Add On: Battery Identifier (BID)

Also comes with rubber feet to stand alone or can be wall-mounted or stand-mounted (with optional **Vertical Charger Stand**)

| Model                                                                | DC Output<br>Voltage | DC Output<br>Current | Flooded 8-Hour Ah<br>Range (C6) | AC Input<br>Breaker | Input Voltage |
|----------------------------------------------------------------------|----------------------|----------------------|---------------------------------|---------------------|---------------|
| <b>GREEN</b> 6 <b>Dim.:</b> 13.7" × 8.7" × 26.2" <b>Wt.:</b> 78 lbs. |                      |                      |                                 |                     |               |
| 24-GREEN6220-24150                                                   | 24 V                 | 150 A                | 1,250 Ah                        | 20 A                | 208-240 VAC   |
| 24-GREEN6220-36150                                                   | 36 V                 | 150 A                | 1,250 Ah                        | 30 A                | 208-240 VAC   |
| 24-GREEN6220-48150                                                   | 48 V                 | 150 A                | 1,250 Ah                        | 35 A                | 208-240 VAC   |
| 24-GREEN6220-80100                                                   | 80 V                 | 100 A                | 850 Ah                          | 40 A                | 208-240 VAC   |
| 24-GREEN6-24150                                                      | 24 V                 | 150 A                | 1,250 Ah                        | 10 A                | 480 VAC       |
| 24-GREEN6-36150                                                      | 36 V                 | 150 A                | 1,250 Ah                        | 15 A                | 480 VAC       |
| 24-GREEN6-48150                                                      | 48 V                 | 150 A                | 1,250 Ah                        | 20 A                | 480 VAC       |
| 24-GREEN6-80100                                                      | 80 V                 | 100 A                | 850 Ah                          | 20 A                | 480 VAC       |
| 24-GREEN6600-48150                                                   | 48 V                 | 150 A                | 1,030 Ah                        | 15 A                | 600 VAC       |
| 24-GREEN6600-80100                                                   | 80 V                 | 100 A                | 1,250 Ah                        | 15 A                | 600 VAC       |