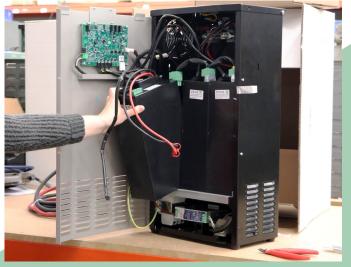

These **GREEN**6 units are durable, dependable modular designed for uninterrupted charging. These units are easy to service and repair, when necessary, with little to no downtime.

**NEW** bright green LED charging status bar to provide better visibility from further distance Multivoltage/multicurrent configurable via front display or USB A/B port Charging status indicator Easy to read LCD display