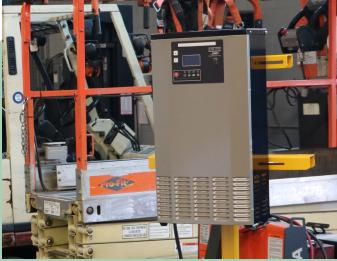

## **GREEN**

Series is highfrequency, fully
automatic, industrial
battery chargers for
use with either lead-acid or
lithium batteries. These units are
enclosed in a steel case that may
be wall-mounted or mounted onto our
optional vertical charging stand. Ideal
for light to heavy-duty electric vehicle
charging. Available in single or threephase models.

## Optional Add On: Battery Identifier (BID)

Also comes with rubber feet to stand alone or can be wall-mounted or stand-mounted (with optional **Vertical Charger Stand**)

| Model                                                                | DC Output<br>Voltage | DC Output<br>Current | Flooded 8-Hour Ah<br>Range (C6) | AC Input<br>Breaker | Input Voltage |
|----------------------------------------------------------------------|----------------------|----------------------|---------------------------------|---------------------|---------------|
| <b>GREEN</b> 6 <b>Dim.:</b> 13.7" × 8.7" × 26.2" <b>Wt.:</b> 78 lbs. |                      |                      |                                 |                     |               |
| 24-GREEN6220-24150                                                   | 24 V                 | 150 A                | 1,250 Ah                        | 20 A                | 208-240 VAC   |
| 24-GREEN6220-36150                                                   | 36 V                 | 150 A                | 1,250 Ah                        | 30 A                | 208-240 VAC   |
| 24-GREEN6220-48150                                                   | 48 V                 | 150 A                | 1,250 Ah                        | 35 A                | 208-240 VAC   |
| 24-GREEN6220-80100                                                   | 80 V                 | 100 A                | 850 Ah                          | 40 A                | 208-240 VAC   |
| 24-GREEN6-24150                                                      | 24 V                 | 150 A                | 1,250 Ah                        | 10 A                | 480 VAC       |
| 24-GREEN6-36150                                                      | 36 V                 | 150 A                | 1,250 Ah                        | 15 A                | 480 VAC       |
| 24-GREEN6-48150                                                      | 48 V                 | 150 A                | 1,250 Ah                        | 20 A                | 480 VAC       |
| 24-GREEN6-80100                                                      | 80 V                 | 100 A                | 850 Ah                          | 20 A                | 480 VAC       |
| 24-GREEN6600-48150                                                   | 48 V                 | 150 A                | 1,030 Ah                        | 15 A                | 600 VAC       |
| 24-GREEN6600-80100                                                   | 80 V                 | 100 A                | 1,250 Ah                        | 15 A                | 600 VAC       |