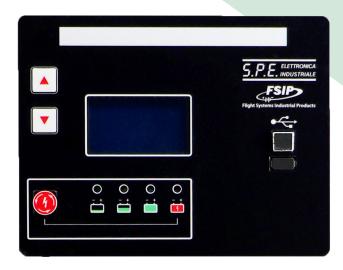

These **GREEN**6 units are durable, dependable modular designed for uninterrupted charging. These units are easy to service and repair, when necessary, with little to no downtime.

**NEW** bright green LED charging status bar to provide better visibility from further distance Multivoltage/multicurrent configurable via front display or USB A/B port Charging status indicator Easy to read LCD display