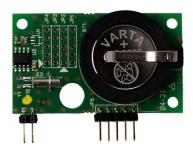

## Optional Add On: Battery Identifier (BID)

Also comes with rubber feet to stand alone or can be wall-mounted or stand-mounted (with optional **Vertical Charger Stand**)

| Model                                                                | DC Output<br>Voltage | DC Output<br>Current | Flooded 8-Hour Ah<br>Range (C6) | AC Input<br>Breaker | Input Voltage |
|----------------------------------------------------------------------|----------------------|----------------------|---------------------------------|---------------------|---------------|
| <b>GREEN</b> 6 <b>Dim.:</b> 13.7" × 8.7" × 26.2" <b>Wt.:</b> 78 lbs. |                      |                      |                                 |                     |               |
| 24-GREEN6220-24150                                                   | 24 V                 | 150 A                | 1,250 Ah                        | 20 A                | 208-240 VAC   |
| 24-GREEN6220-36150                                                   | 36 V                 | 150 A                | 1,250 Ah                        | 30 A                | 208-240 VAC   |
| 24-GREEN6220-48150                                                   | 48 V                 | 150 A                | 1,250 Ah                        | 35 A                | 208-240 VAC   |
| 24-GREEN6220-80100                                                   | 80 V                 | 100 A                | 850 Ah                          | 40 A                | 208-240 VAC   |
| 24-GREEN6-24150                                                      | 24 V                 | 150 A                | 1,250 Ah                        | 10 A                | 480 VAC       |
| 24-GREEN6-36150                                                      | 36 V                 | 150 A                | 1,250 Ah                        | 15 A                | 480 VAC       |
| 24-GREEN6-48150                                                      | 48 V                 | 150 A                | 1,250 Ah                        | 20 A                | 480 VAC       |
| 24-GREEN6-80100                                                      | 80 V                 | 100 A                | 850 Ah                          | 20 A                | 480 VAC       |
| 24-GREEN6600-48150                                                   | 48 V                 | 150 A                | 1,030 Ah                        | 15 A                | 600 VAC       |
| 24-GREEN6600-80100                                                   | 80 V                 | 100 A                | 1,250 Ah                        | 15 A                | 600 VAC       |