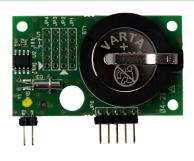

pecialized charging curves available)
- Standard CC/CV/Stop profile (CAN Bus option for lithium batteries)
- · Includes 10-foot DC cable
- · UL, cUL, and CEC certified
- · Remanufacturable

These **GREEN**8 units are durable, dependable modular designed for uninterrupted charging. These units are easy to service and repair, when necessary, with little to no downtime.



Photo is of a GREEN6, the GREEN8 will have 4 modules.















**NEW** bright green LED charging status bar to provide better visibility from further distance Multivoltage/multicurrent configurable via front display or USB A/B port Charging status indicator Easy to read LCD display



## S.P.E. INDUSTRIALE FSIP Flight Systems Industrial Products

## Optional Add On:

Integrated Data Logger with Real-Time Clock (RTC)



## Optional Add On: Battery Identifier (BID)



(with optional **Vertical Charger Stand**)

| Model                                                                  | DC Output<br>Voltage | DC Output<br>Current | Flooded 8-Hour<br>Ah Range (C6) | Flooded<br>4-Hour Ah<br>Range (C6) | AC Input<br>Breaker | Input Voltage |
|------------------------------------------------------------------------|----------------------|----------------------|---------------------------------|------------------------------------|---------------------|---------------|
| <b>GREEN</b> 8 <b>Dim.:</b> 19.5" x 8.6" x 26.2" <b>Wt.:</b> 95.5 lbs. |                      |                      |                                 |                                    |                     |               |
| 24-GREEN8220-2