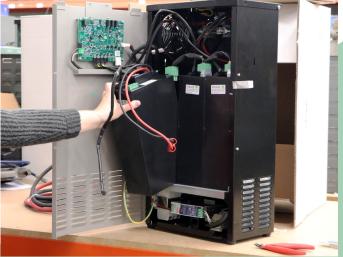

These **GREEN**8 units are durable, dependable modular designed for uninterrupted charging. These units are easy to service and repair, when necessary, with little to no downtime.

Photo is of a GREEN6, the GREEN8 will have 4 modules.