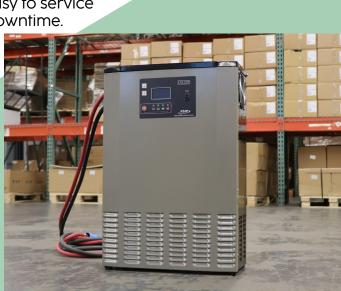

FSIP's exclusive GREEN

Series is highfrequency, fully
automatic, industrial
battery chargers for use
with either lead-acid or
lithium batteries. These units are
enclosed in a steel case that may
be wall-mounted or mounted onto
our optional vertical charging stand.
Ideal for light to heavy-duty electric
vehicle charging. Available in single or
three-phase models.

These **GREEN**8 units are durable, dependable modular designed for uninterrupted charging. These units are easy to service and repair, when necessary, with little to no downtime.

Photo is of a GREEN6, the GREEN8 will have 4 modules.