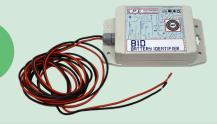

## Optional Add On: Battery Identifier (BID)

(with optional **Vertical Charger Stand**)

| Model                                                                  | DC Output<br>Voltage | DC Output<br>Current | Flooded 8-Hour<br>Ah Range (C6) | Flooded<br>4-Hour Ah<br>Range (C6) | AC Input<br>Breaker | Input Voltage |
|------------------------------------------------------------------------|----------------------|----------------------|---------------------------------|------------------------------------|---------------------|---------------|
| <b>GREEN</b> 8 <b>Dim.:</b> 19.5" x 8.6" x 26.2" <b>Wt.:</b> 95.5 lbs. |                      |                      |                                 |                                    |                     |               |
| 24-GREEN8220-24200                                                     | 24 V                 | 200 A                | 1,650 Ah                        | 850 Ah                             | 50 A                | 208-240 VAC   |
| 24-GREEN8220-36200                                                     | 36 V                 | 200 A                | 1,650 Ah                        | 850 Ah                             | 50 A                | 208-240 VAC   |
| 24-GREEN8220-48200                                                     | 48 V                 | 200 A                | 1,650 Ah                        | 850 Ah                             | 50 A                | 208-240 VAC   |
| 24-GREEN8480-24200                                                     | 24 V                 | 200 A                | 1,650 Ah                        | 850 Ah                             | 25 A                | 480 VAC       |
| 24-GREEN8480-36200                                                     | 36 V                 | 200 A                | 1,650 Ah                        | 850 Ah                             | 25 A                | 480 VAC       |
| 24-GREEN8480-48200                                                     | 48 V                 | 200 A                | 1,650 Ah                        | 850 Ah                             | 25 A                | 480 VAC       |
| 24-GREEN8480-80130                                                     | 80 V                 | 130 A                | 1,100 Ah                        | 575 Ah                             | 25 A                | 480 VAC       |