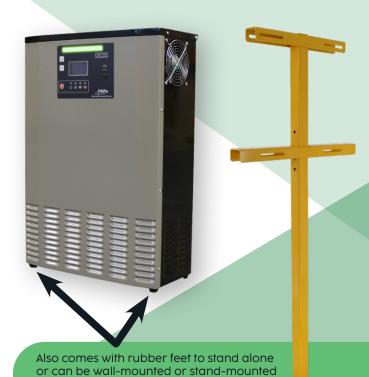

## Optional Add On: Battery Identifier (BID)

(with optional **Vertical Charger Stand**)

| Model                                                                  | DC Output<br>Voltage | DC Output<br>Current | Flooded 8-Hour<br>Ah Range (C6) | Flooded<br>4-Hour Ah<br>Range (C6) | AC Input<br>Breaker | Input Voltage |
|------------------------------------------------------------------------|----------------------|----------------------|---------------------------------|------------------------------------|---------------------|---------------|
| <b>GREEN</b> 8 <b>Dim.:</b> 19.5" x 8.6" x 26.2" <b>Wt.:</b> 95.5 lbs. |                      |                      |                                 |                                    |                     |               |
| 24-GREEN8220-24200                                                     | 24 V                 | 200 A                | 1,650 Ah                        | 850 Ah                             | 50 A                | 208-240 VAC   |
| 24-GREEN8220-36200                                                     | 36 V                 | 200 A                | 1,650 Ah                        | 850 Ah                             | 50 A                | 208-240 VAC   |
| 24-GREEN8220-48200                                                     | 48 V                 | 200 A                | 1,650 Ah                        | 850 Ah                             | 50 A                | 208-240 VAC   |
| 24-GREEN8480-24200                                                     | 24 V                 | 200 A                | 1,650 Ah                        | 850 Ah                             | 25 A                | 480 VAC       |
| 24-GREEN8480-36200                                                     | 36 V                 | 200 A                | 1,650 Ah                        | 850 Ah                             | 25 A                | 480 VAC       |
| 24-GREEN8480-48200                                                     | 48 V                 | 200 A                | 1,650 Ah                        | 850 Ah                             | 25 A                | 480 VAC       |
| 24-GREEN8480-80130                                                     | 80 V                 | 130 A                | 1,100 Ah                        | 575 Ah                             | 25 A                | 480 VAC       |